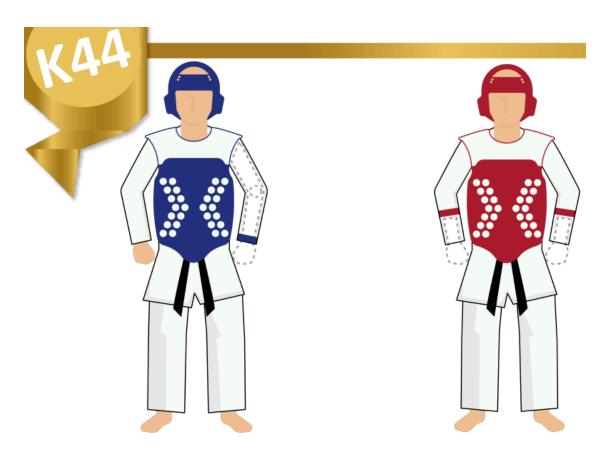

#### Equipment

The tournament is arranged by the official WT competition rules.

- · There is a straight elimination system.
- · Each competitor in each age category will be provided by electronic trunk and head gear.
- It is compulsory to have the own groin guard, forearm and elbow guard, shin guards, hand protector, mouth guard, PSS sensory foot support. The competitor must appear in WT approved uniform and protective equipment.
- The para taekwondo competitors can use extra protective equipment with the approval of WT which will be checked during weight-in. The amputation's stump can be knotted for 2 cm wide with a roll bandage.
- · Before entering the piste all competitors' equipment will be checked at the "inspection desk".
- · Sport's category: Male K44; Female K44.

#### Para Taekwondo catergories

Male sports category (M)

 K44 -The minimum range of the competitor's injury must be in line with the World Para Taekwondo Athlete Classification Rules.

Female sports category (W)

 K44 - The minimum range of the competitor's injury must be in line with the World Para Taekwondo Athlete Classification Rules.