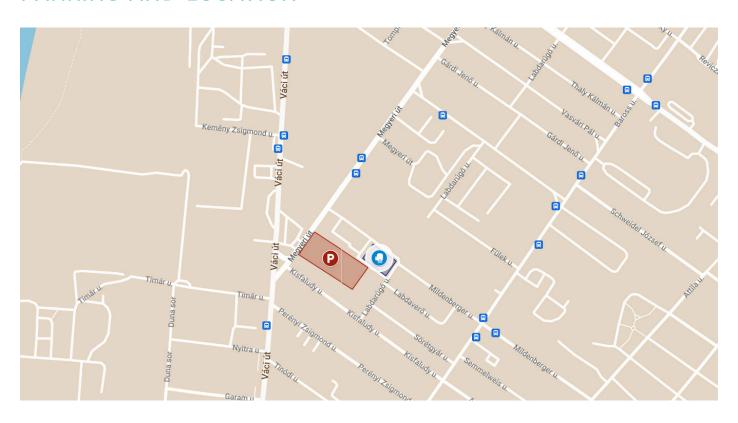

## **PARKING AND LOCATION**

#### **INFORMATION**

Date: 2024.05.17-18.

Location: 1044 Budapest, Megyeri út 13., Ute Ice Hall Organiser: Together For Taekwondo Foundation

Technical equipment provided by: Hungarian Taekwondo Federation

#### **WEIGHT-IN**

Date: 2024.05.17. 12:00-19:00

Place: 1044 Budapest, Megyeri út 13., Ute Ice Hall

The change of categories is possible onsite, it costs 5€/2000 HUF per each modification. After the official draws it is NOT possible to modify neither the weight, nor the age groups. In case of weight-in a maximum of 20dkg difference is allowed.

#### Weight-in

Date: 2024.05.17. 12:00-19:00

Place 1044 Budapest, Megyeri út 13., UTE ICE HALL

The change of categories is possible onsite, it costs 5€/2000 HUF per each modification. After the official draws it is NOT possible to modify neither the weight, nor the age groups. In case of weight-in a maximum of 20dkg difference is allowed.